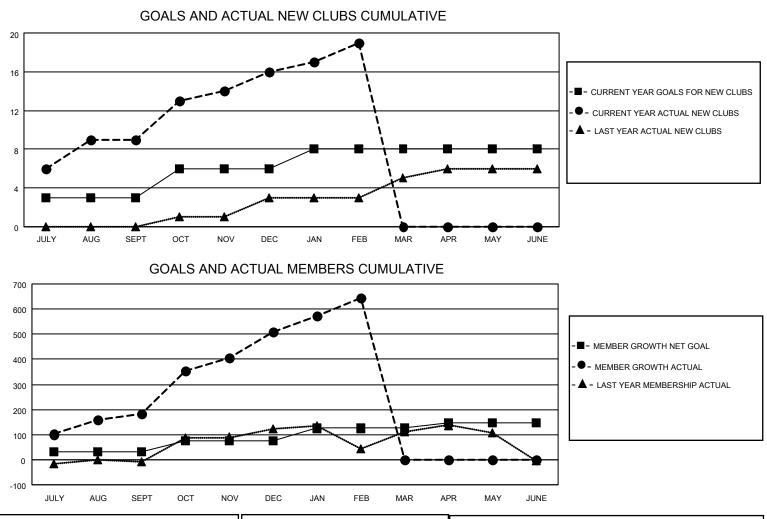

## LOCATION REP OF SRI LANKA

District 306 B2

Results as of: 2/28/2022

| Clubs                 |               |           |               | Members               |                       |                         |                                                    |
|-----------------------|---------------|-----------|---------------|-----------------------|-----------------------|-------------------------|----------------------------------------------------|
| RESULTS FOR 2021-2022 |               |           |               | RESULTS FOR 2021-2022 |                       |                         |                                                    |
| QUARTER               | NEW CLUB GOAL | NEW CLUBS | DROPPED CLUBS | QUARTER               | ER GROWTH NET<br>GOAL | MEMBER GROWTH<br>ACTUAL | DROPPED<br>MEMBERS ACTUAL<br>(including transfers) |
| JULY/AUG/SEPT         | 3             | 9         | 0             | JULY/AUG/SEPT         | 30                    | 298                     | 88                                                 |
| OCT/NOV/DEC           | 3             | 7         | 0             | OCT/NOV/DEC           | 45                    | 419                     | 83                                                 |
| JAN/FEB/MAR           | 2             | 3         | 0             | JAN/FEB/MAR           | 50                    | 155                     | 18                                                 |
| APR/MAY/JUNE          | 0             | 0         | 0             | APR/MAY/JUNE          | 20                    | 0                       | 0                                                  |